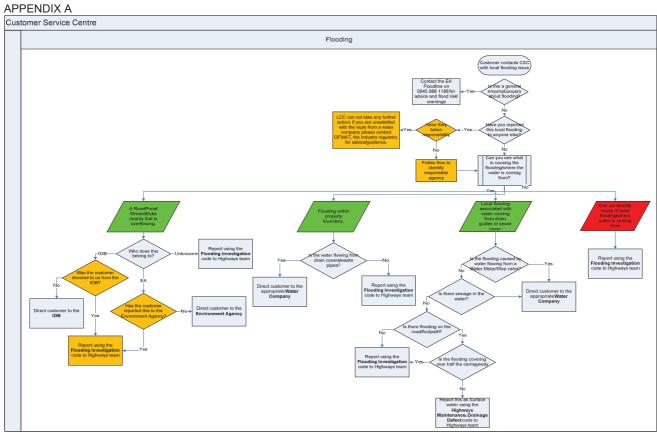

## **Contents:**

Page 2 "First point of contact" basic principles for all partner

organisations

Appendix A LCC CSC call handling flow chart

Appendix B Partner contact telephone numbers for public and partner use

When a member of the general public makes first contact with any partner organisation regarding a flood risk and/or drainage issue, they should identify the correct Risk Management Authority (RMA) e.g see Appendix A for LCC process flow by way of example; and re-direct the customer to the appropriate contact point.